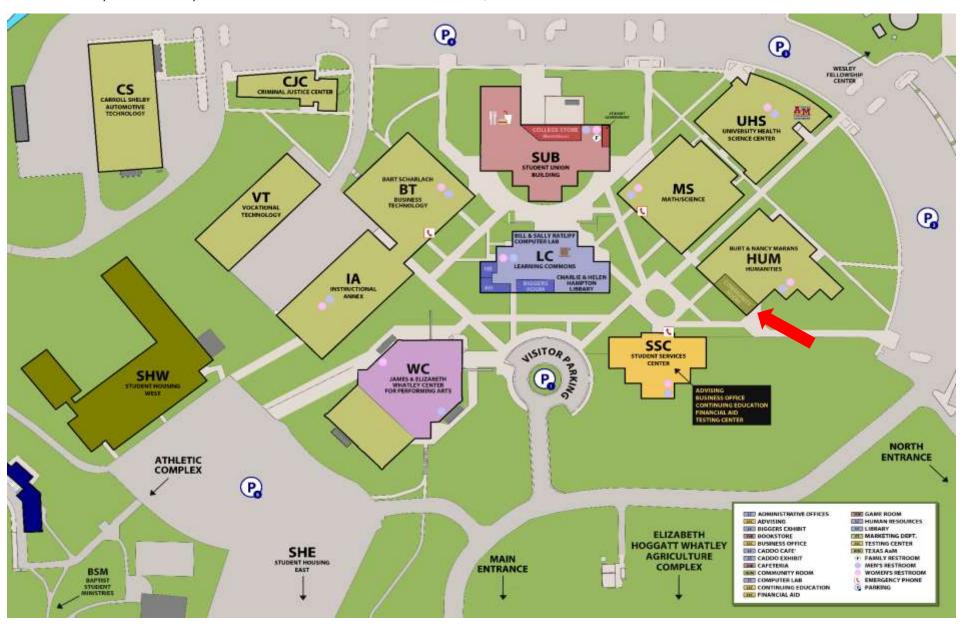

- 7. Public Comments of Questions & Answers
- 8. Adjournment

**Note:** FM 1735 is closed between SH 49 to FM 4000. From SH 49, take FM 2348 south to FM 4000 and then left (east) to FM 1735.

Please see the attached map for directions to the building on the NTCC campus.

### **Community Room - Humanities Building**

## **Northeast Texas Community College**

2886 FM 1735, Mt. Pleasant, TX 75455 GPS Coordinates: 33.10666, -94.8817719